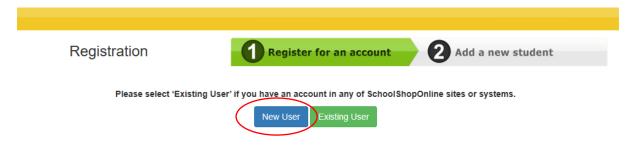

3. If you have never held an account with school shop online (including an account under the event's tab) select 'New User'

4. Complete the registration, along with creating a password. Follow the blue 'Next Step' prompts until the registration process is complete.