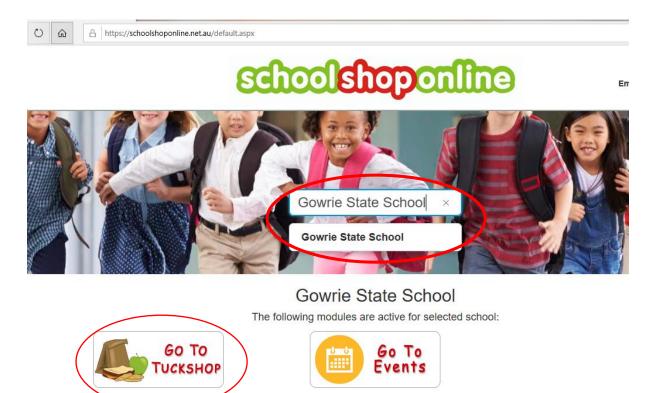

## \*Tuckshop is Friday - Orders close Wednesday the week of Tuckshop at 9pm\*

- 1. Log onto the internet and go to School Shop Online
  - a. <u>https://schoolshoponline.net.au</u>
  - b. Type in Gowrie State School in the search box
  - c. Click on the 'Go to Tuckshop' Icon